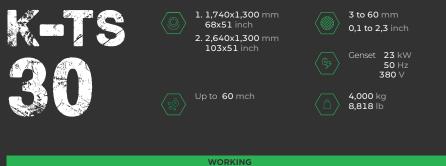

## TROMMEL SCREENERS

The K-TS is the next generation of Komplet mobile trommel screen that works with all large systems and offers a highly efficient throughput. The machine offers three different fraction sizes: fines, mids, and overs.. Numerous innovations create a machine with the highest level of functionality and cost-effectiveness and at the same time set new performance standards.

The drive system represents the foundation for the extremely high degree of cost-effectiveness - everything on the K-TS is driven electrically, from the hopper to the discharge belts, which minimizes energy, wear and servicing costs.