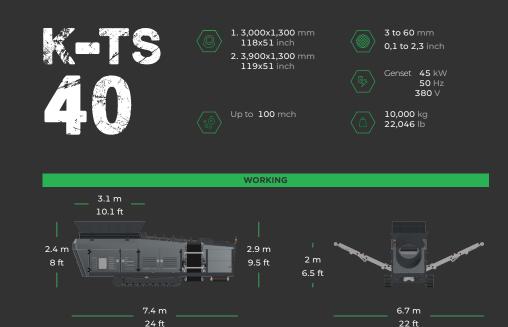

## TROMMEL SCREENERS

The K-TS is the next generation of Komplet mobile trommel screen that works with all large systems and offers a highly efficient throughput. The machine offers three different fraction sizes: fines, mids, and overs.. Numerous innovations create a machine with the highest level of functionality and cost-effectiveness and at the same time set new performance standards.

The drive system represents the foundation for the extremely high degree of cost-effectiveness - everything on the K-TS is driven electrically, from the hopper to the discharge belts, which minimizes energy, wear and servicing costs.